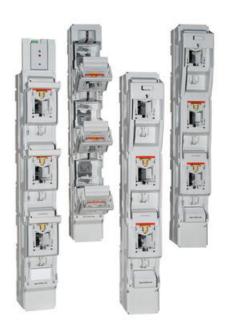

## IEC FUSE SWITCH DISCONNECTOR MULTIVERT® 630A

Size 3, 690 VAC

1.350.000

IEC fuse switch disconnector, Multivert NH3, 630 A/185 mm, 1x3P, M12  $\,$ 

- Installation on 185mm bus bar system
- Triple pole
- · Various terminal options
- Optional integrated measuring transformer

## PRODUCT DESCRIPTION

Multivert® 630A IEC fuse switch disconnectors are installed on a 185mm bus bar system. Modular design allows various accessories to be attached. Easy and quick to install, safe to maintain.

- Installed on 185mm bus bar with M12 screws or hooked clamps (accessory)
- Symmetrical switch
- Varieties of cable termination
- Optional integrated measuring transformer